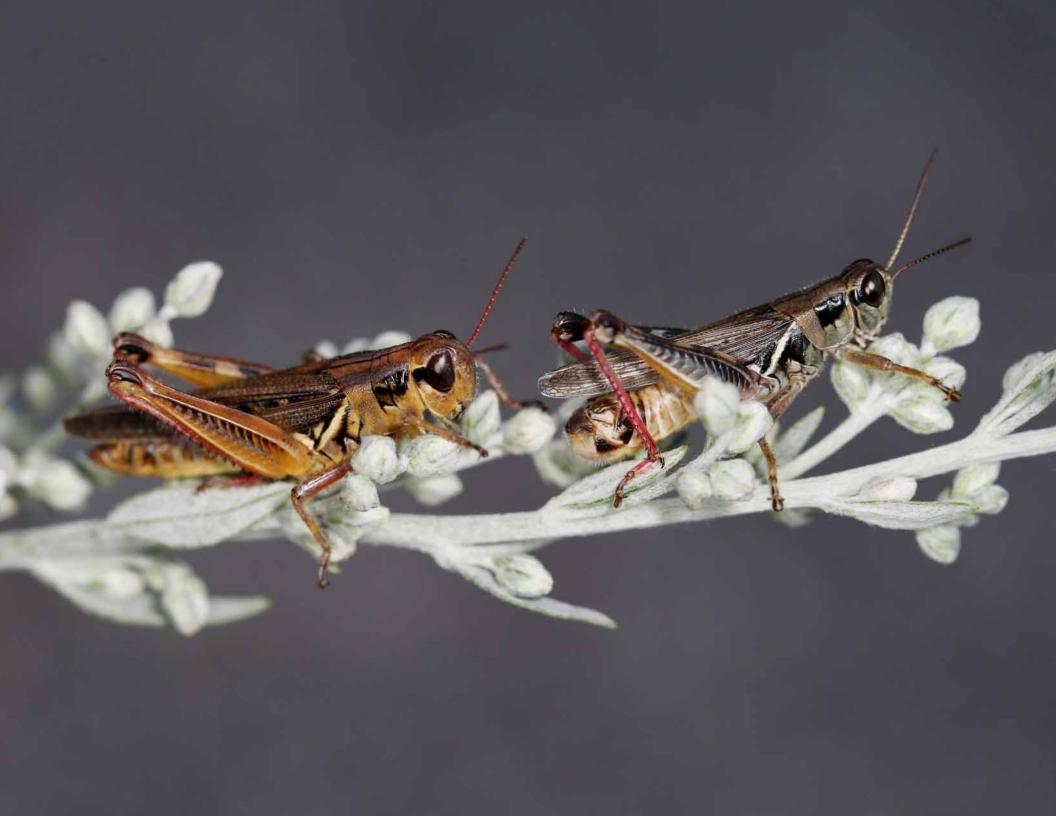

Female and male grasshoppers on sage. Grasshoppers in Canada commonly found on sage include *Melanoplus angustipennis* (Narrow-winged Spur-throat Grasshopper), usually with red tibia (lower leg), and *Melanoplus bowditchi canus* (Sagebrush Grasshopper), usually with blue tibia. (Photo: Dan Johnson)