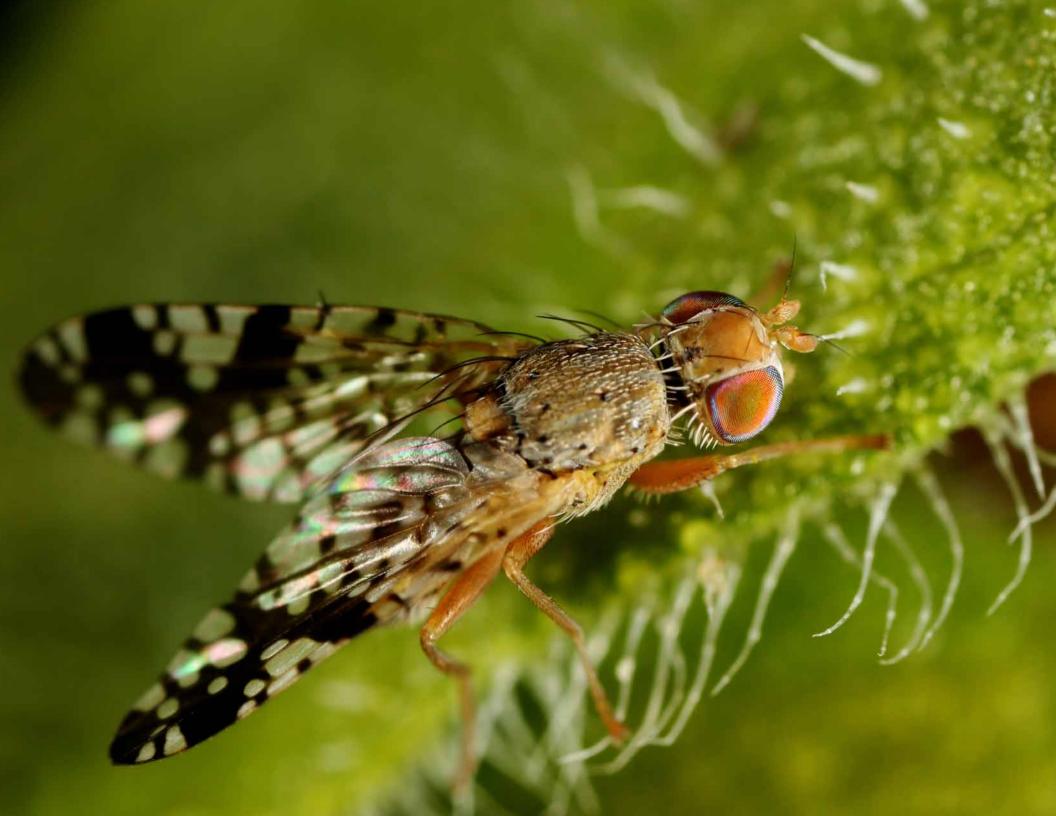

Female and male grasshoppers on sage. Grasshoppers in Canada commonly found on sage include *Melanoplus angustipennis* (Narrow-winged Spur-throat Grasshopper), usually with red tibia (lower leg), and *Melanoplus bowditchi canus* (Sagebrush Grasshopper), usually with blue tibia. (Photo: Dan Johnson)