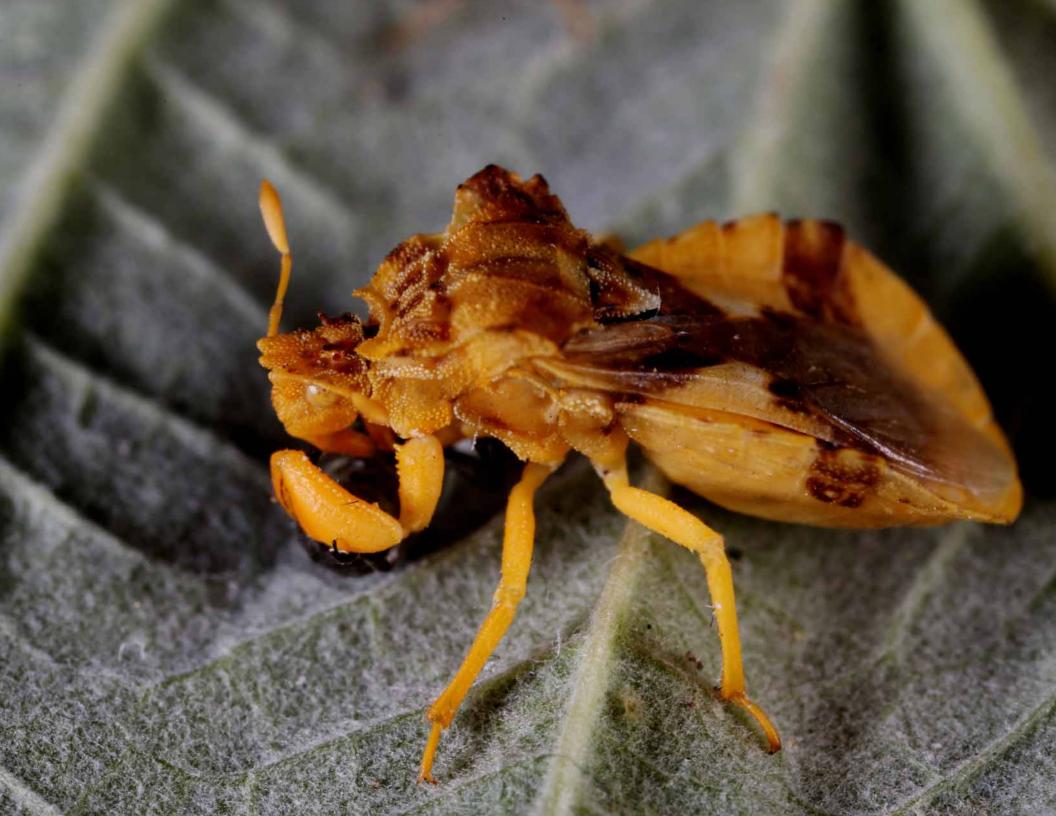

1               | 2   | 3   | 4 Independence Day | 5   | 6   |



Female and male grasshoppers on sage. Grasshoppers in Canada commonly found on sage include *Melanoplus angustipennis* (Narrow-winged Spur-throat Grasshopper), usually with red tibia (lower leg), and *Melanoplus bowditchi canus* (Sagebrush Grasshopper), usually with blue tibia. (Photo: Dan Johnson)

### **July 2019**

| Sun | Mon | Tue | Wed | Thu                | Fri | Sat |
|-----|-----|-----|-----|--------------------|-----|-----|
| 30  | 1   | 2   | 3   | 4 Independence Day | 5   | 6   |
| 7   | 8   | 9   | 10  | 11                 | 12  | 13  |
| 14  | 15  | 16  | 17  | 18                 | 19  | 20  |
| 21  | 22  | 23  | 24  | 25                 | 26  | 27  |
| 28  | 29  | 30  | 31  | 1                  | 2   | 3   |



### **August 2019**

| Sun | Mon | Tue | Wed | Thu | Fri | Sat |
|-----|-----|-----|-----|-----|-----|-----|
| 28  | 29  | 30  | 31  | 1   | 2   | 3   |
| 4   | 5   | 6   | 7   | 8   | 9   | 10  |
| 11  | 12  | 13  | 14  | 15  | 16  | 17  |
| 18  | 19  | 20  | 21  | 22  | 23  | 24  |
| 25  | 26  | 27  | 28  | 29  | 30  | 31  |



# **September 2019**

| Sun | Mon         | Tue | Wed | Thu | Fri | Sat |
|-----|-------------|-----|-----|-----|-----|-----|
| 1   | 2 Labor Day | 3   | 4   | 5   | 6   | 7   |
| 8   | 9           | 10  | 11  | 12  | 13  | 14  |
| 15  | 16          | 17  | 18  | 19  | 20  | 21  |
| 22  | 23          | 24  | 25  | 26  | 27  | 28  |
| 29  | 30          | 1   | 2   | 3   | 4   | 5   |



#### October 2019

| Sun | Mon                            | Tue | Wed | Thu