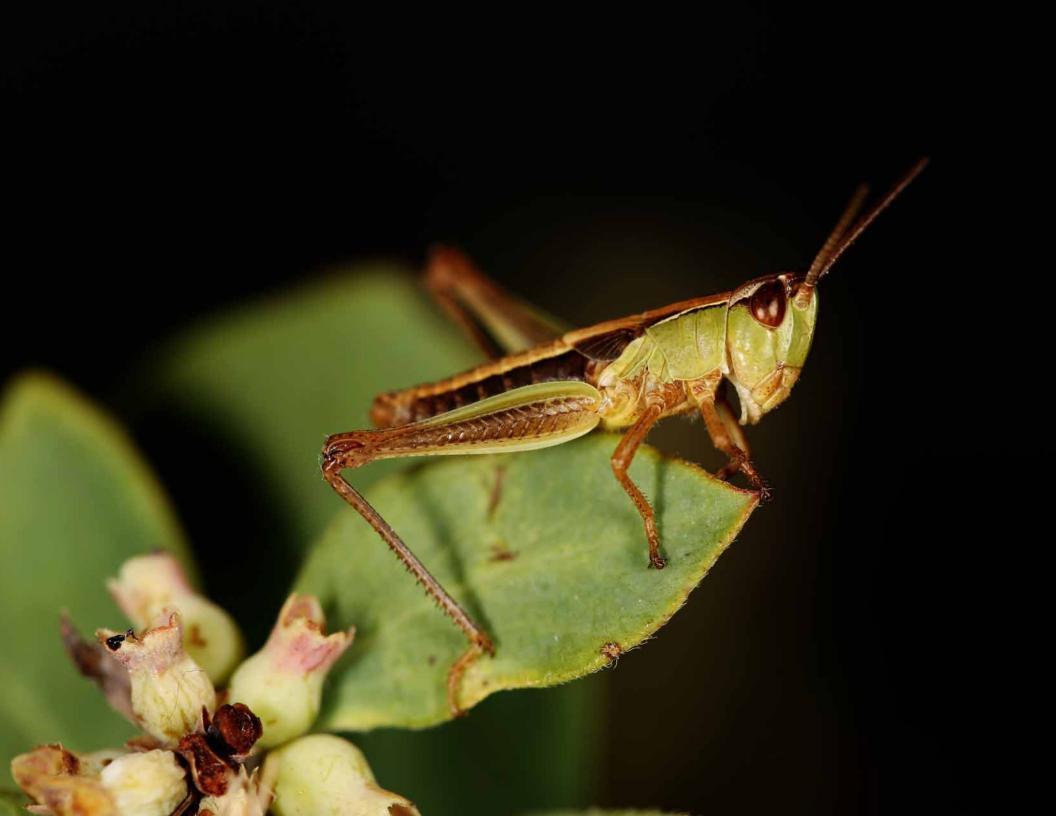

Female and male grasshoppers on sage. Grasshoppers in Canada commonly found on sage include *Melanoplus angustipennis* (Narrow-winged Spur-throat Grasshopper), usually with red tibia (lower leg), and *Melanoplus bowditchi canus* (Sagebrush Grasshopper), usually with blue tibia. (Photo: Dan Johnson)