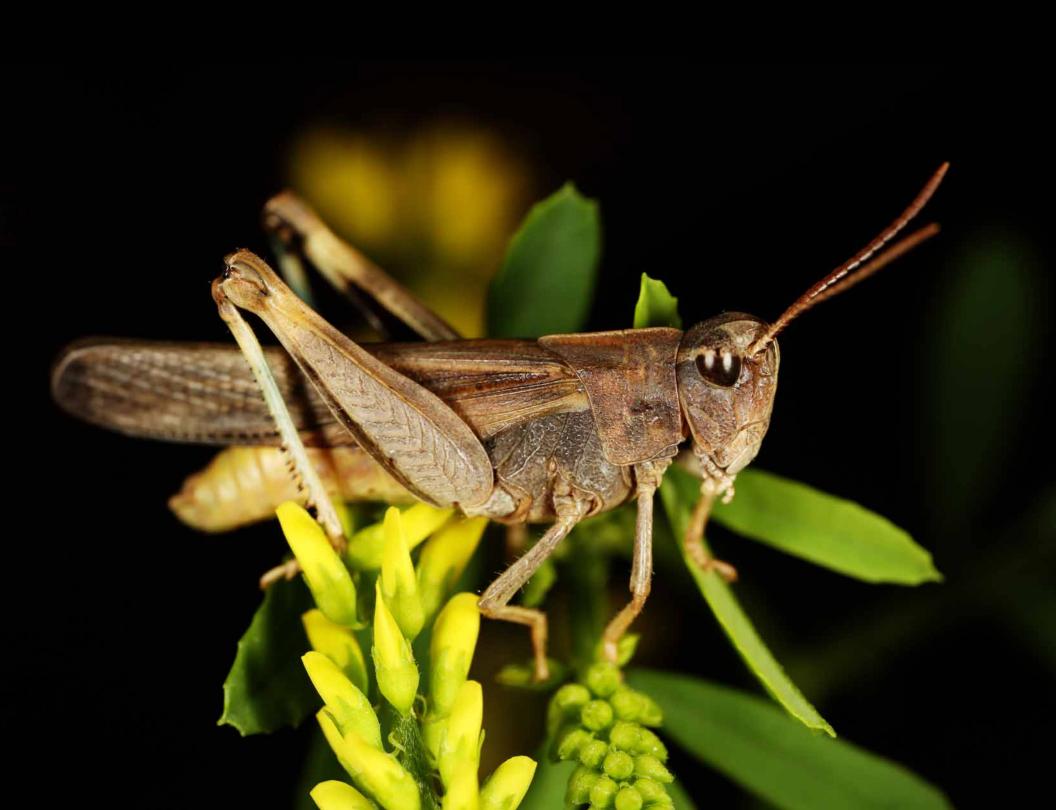

Female and male grasshoppers on sage. Grasshoppers in Canada commonly found on sage include *Melanoplus angustipennis* (Narrow-winged Spur-throat Grasshopper), usually with red tibia (lower leg), and *Melanoplus bowditchi canus* (Sagebrush Grasshopper), usually with blue tibia. (Photo: Dan Johnson)