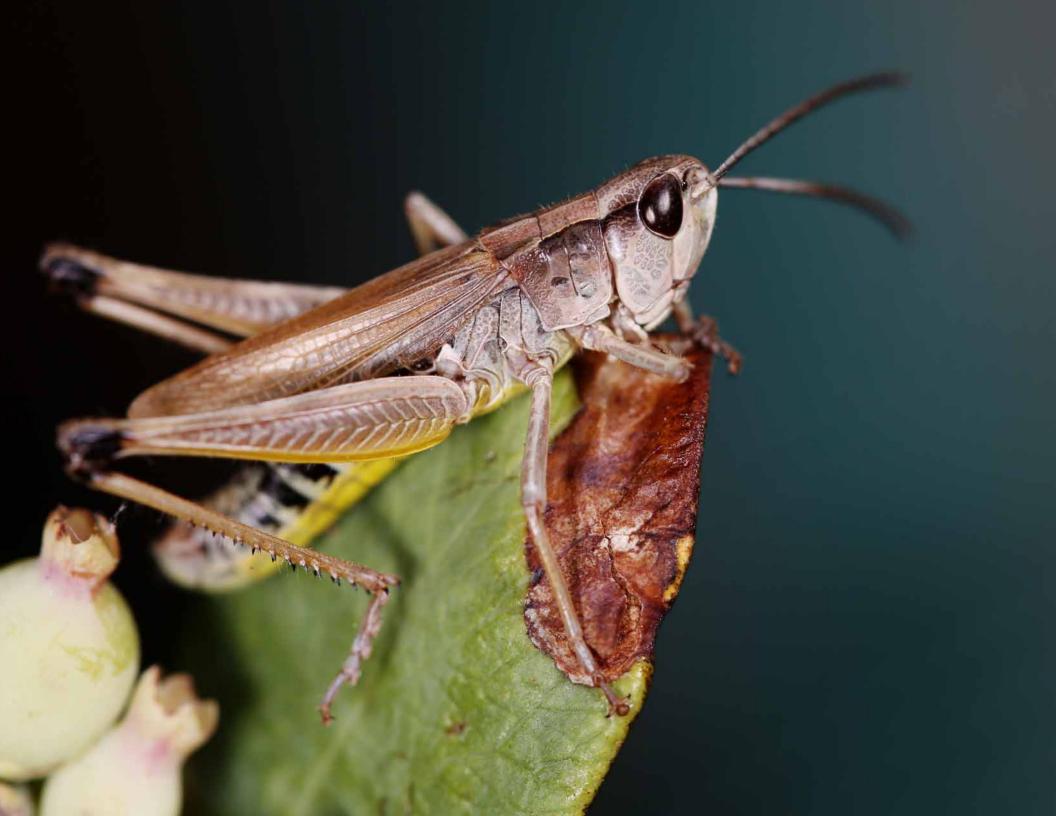

Female and male grasshoppers on sage. Grasshoppers in Canada commonly found on sage include *Melanoplus angustipennis* (Narrow-winged Spur-throat Grasshopper), usually with red tibia (lower leg), and *Melanoplus bowditchi canus* (Sagebrush Grasshopper), usually with blue tibia. (Photo: Dan Johnson)