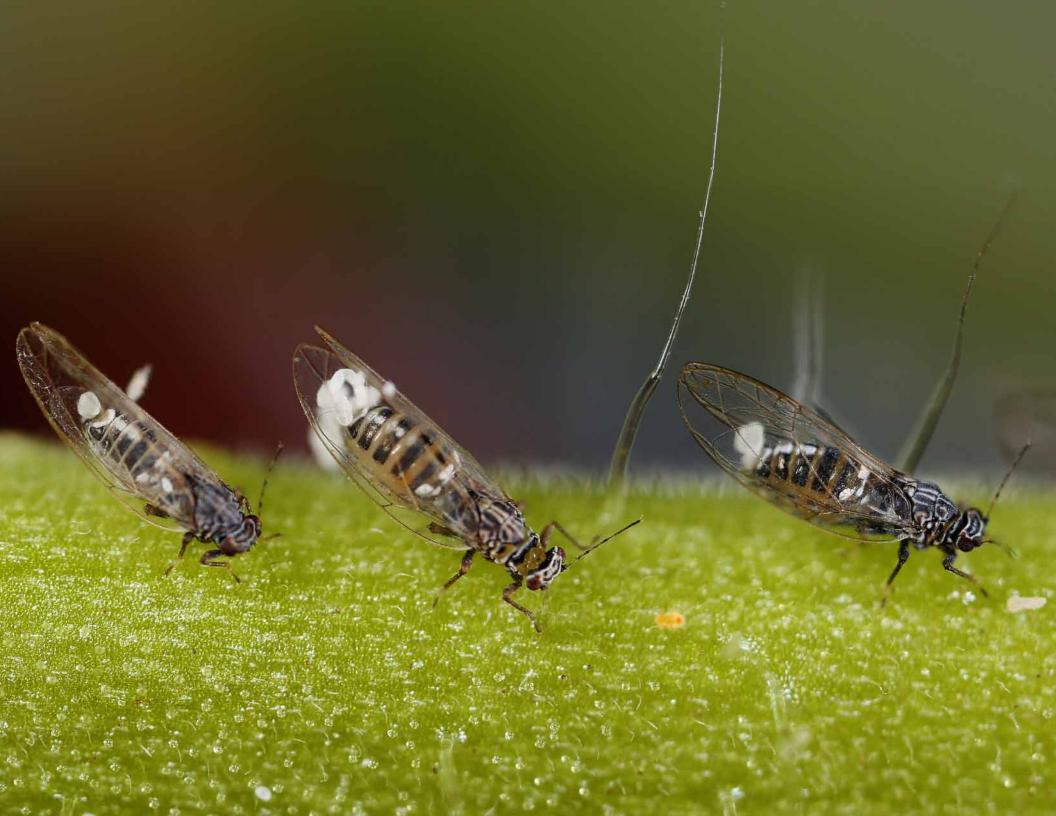

(Photo: Dan Johnson)

Euperilampus triangularis is a species of metallic chalcid wasp, in the family Perilampidae, that parasitizes other insects. (All photographs in this calendar are from Alberta, Canada, by Dan Johnson, Lethbridge) University of Lethbridge Johnson Research Lethbridge, Alberta dan.johnson@uleth.ca dan.orthop@gmail.com PRINTED BY UNIVERSITY OF LETHBRIDGE PRINTING SERVICES