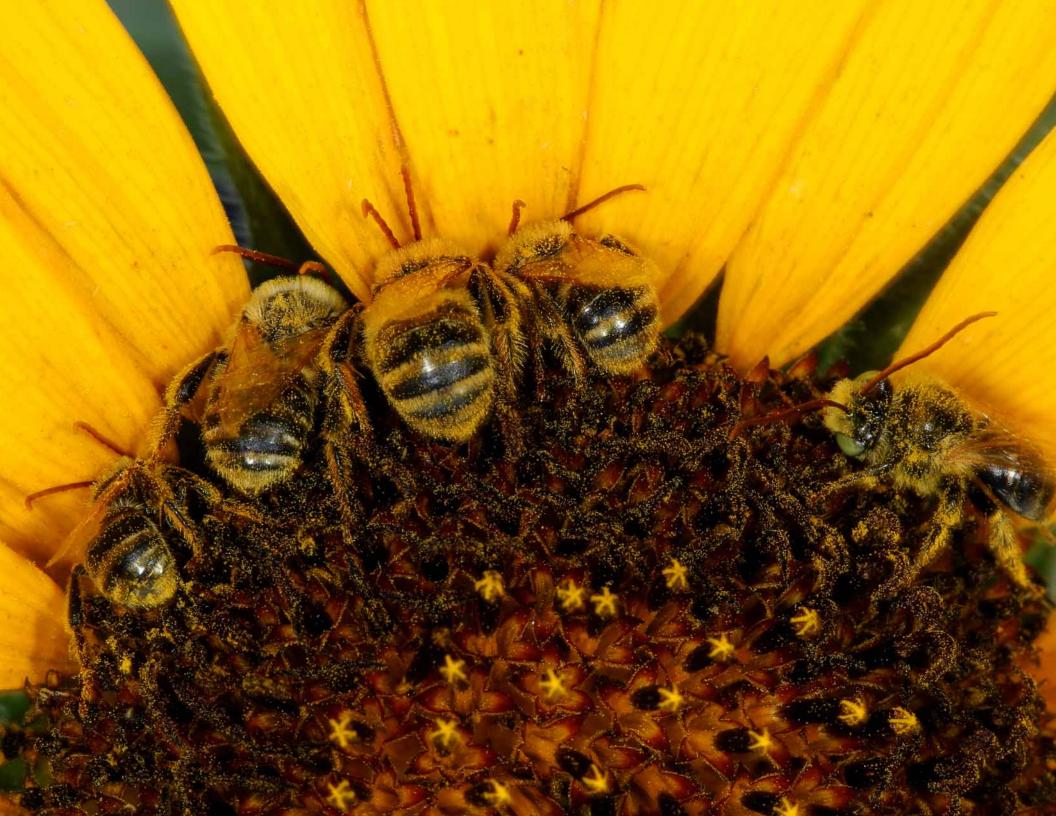

(Photo: Dan Johnson)

Euperilampus triangularis is a species of metallic chalcid wasp, in the family Perilampidae, that parasitizes other insects. (All photographs in this calendar are from Alberta, Canada, by Dan Johnson, Lethbridge) University of Lethbridge Johnson Research Lethbridge, Alberta dan.johnson@uleth.ca dan.orthop@gmail.com PRINTED BY UNIVERSITY OF LETHBRIDGE PRINTING SERVICES