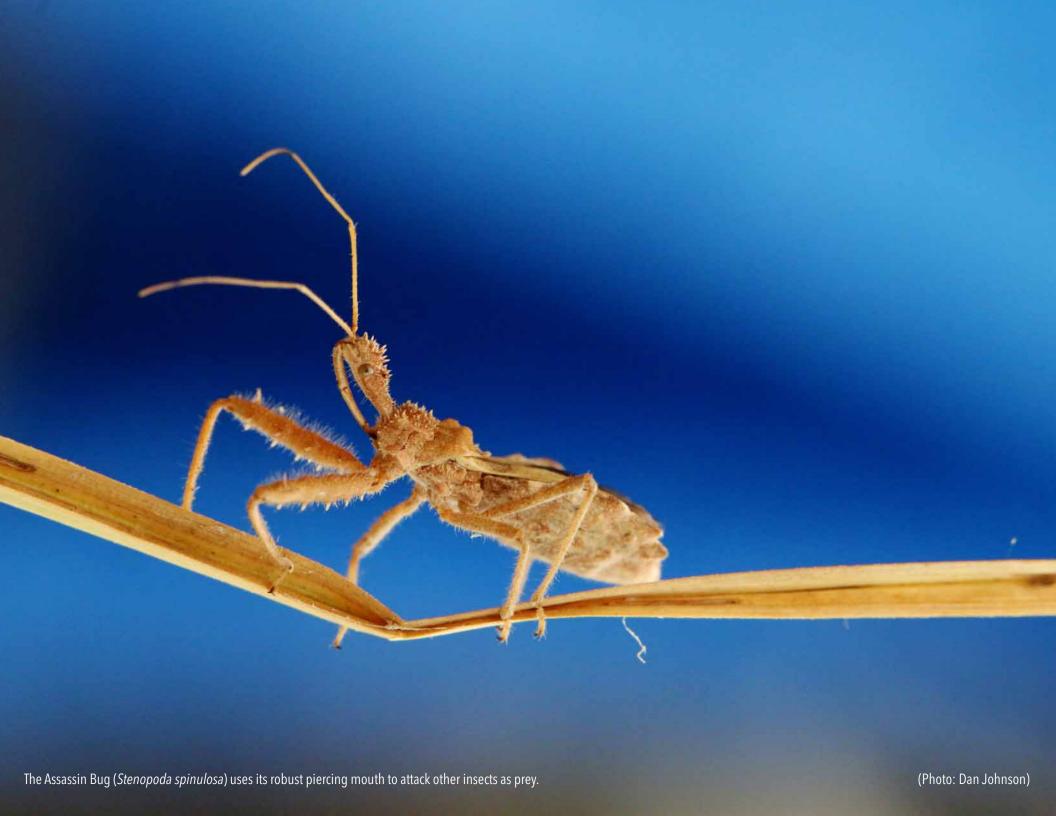

## **January 2019**

| Sun | Mon                           | Tue              | Wed | Thu | Fri | Sat |
|-----|-------------------------------|------------------|-----|-----|-----|-----|
| 30  | 31 New Year's Eve             | 1 New Year's Day | 2   | 3   | 4   | 5   |
| 6   | 7                             | 8                | 9   | 10  | 11  | 12  |
| 13  | 14                            | 15               | 16  | 17  | 18  | 19  |
| 20  | 21 Martin Luther King Jr. Day | 22               | 23  | 24  | 25  | 26  |
| 27  | 28                            | 29               | 30  | 31  | 1   | 2   |



## February 2019

| Sun | Mon                               | Tue | Wed | Thu                | Fri | Sat |
|-----|-----------------------------------|-----|-----|--------------------|-----|--