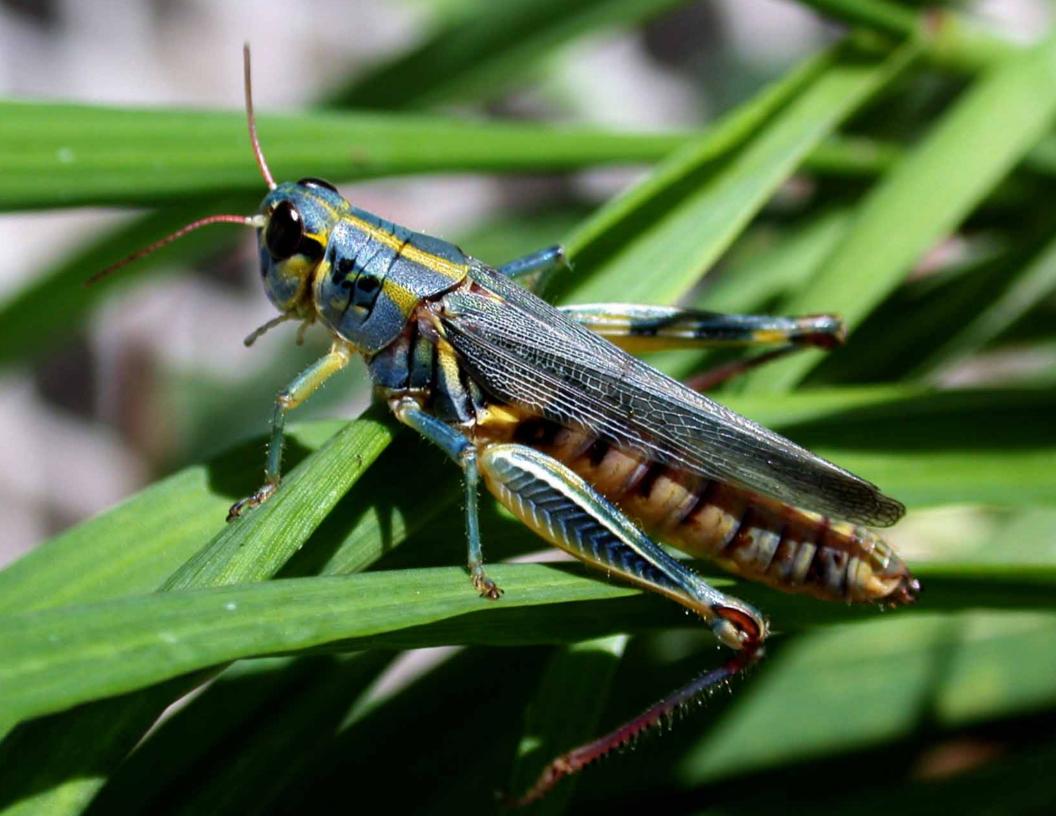

Euperilampus triangularis is a species of metallic chalcid wasp, in the family Perilampidae, that parasitizes other insects. (All photographs in this calendar are from Alberta, Canada, by Dan Johnson, Lethbridge) University of Lethbridge Johnson Research Lethbridge, Alberta dan.johnson@uleth.ca dan.orthop@gmail.com PRINTED BY UNIVERSITY OF LETHBRIDGE PRINTING SERVICES