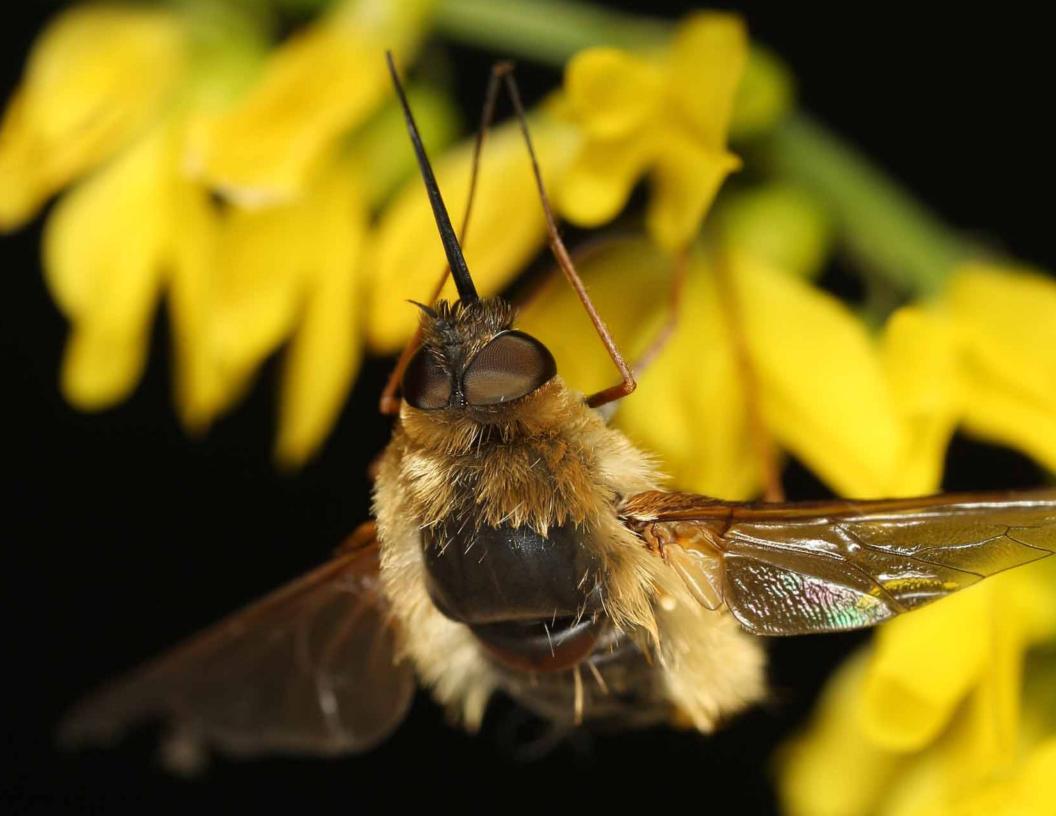

Euperilampus triangularis is a species of metallic chalcid wasp, in the family Perilampidae, that parasitizes other insects. (All photographs in this calendar are from Alberta, Canada, by Dan Johnson, Lethbridge) University of Lethbridge Johnson Research Lethbridge, Alberta dan.johnson@uleth.ca dan.orthop@gmail.com PRINTED BY UNIVERSITY OF LETHBRIDGE PRINTING SERVICES