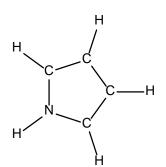

## Exercise 8.1 Drawing Lewis Diagrams (No Formal Charges)

| 1  | Draw one | valid Lewis | diagram | for each of | the molecules | listed below |
|----|----------|-------------|---------|-------------|---------------|--------------|
| 1. | Diaw one | vallu Lewis | uragram | ioi each oi | the molecules | nstea below. |

(a) CCl<sub>4</sub>

(b) PBr<sub>3</sub>

(c) SCl<sub>4</sub>

(d) BrF<sub>5</sub>

(e) CH<sub>2</sub>Cl<sub>2</sub>

(f)  $H_2O_2$ 

2. Draw the best Lewis diagram for each molecule whose skeleton is shown below. Draw your answer directly on each partial Lewis diagram, completing it.

(a)



(b)